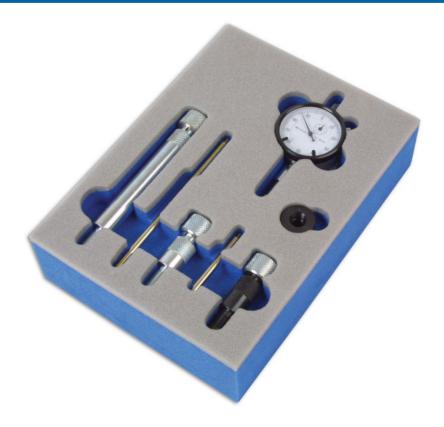

## **Diesel Fuel Pump Timing Kit**

The Laser Diesel Fuel Pump Timing Kit 1870 enables you to set the correct timing position on Bosch VE type fuel pumps and compatible pumps manufactured by Kikki and Nippon Denso. It includes a small diameter dial test indicator to allow access to pumps that are obstructed by the vacuum housing and fuel pipes.

## **Additional Information**

- Timing tool for Bosch VE type fuel pumps and compatible pumps manufactured by Kikki and Nippon Denso.
- · Small diameter dial to allow easy access to obstructed pumps.
- Dial Test Indicator 41 x 8mm.
- Thread sizes: M8, M10 and M12.
- · Made in Sheffield.